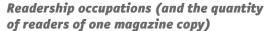

| <b>9%</b> (1,2)  |
|------------------|
| <b>11%</b> (1,8) |
| <b>15%</b> (2,5) |
| 4% (1,7)         |
| 11% (2,1)        |
| 3% (1,8)         |
| 3% (1,8)         |
| 44%*             |
|                  |

#### \* Do not represent real names, addresses and occupations of subscribers