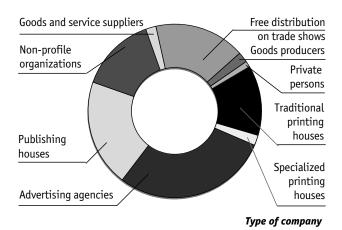

| Company types                          |     |
|----------------------------------------|-----|
| Traditional printing houses            | 13% |
| Advertising agencies                   | 29% |
| Publishing houses                      | 20% |
| Companies of other industrial branches | 14% |
| Consumer goods and service suppliers   | 2%  |
| Consumer goods producers               | 2%  |
| Private persons                        | 1%  |
| Free distribution trade shows          | 17% |
| Readers by occupation                  |     |
|                                        |     |