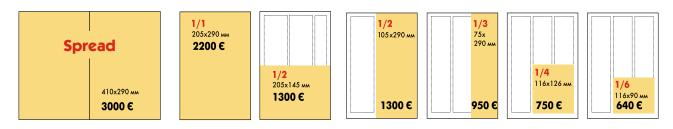

### **Advertising in Flexo Plus magazine**

2nd and 3rd cover pages — 3000 €, 4th cover page — 3400 € Discount up to 20% for multiple advertising

Flexo Plus contacts:

Chief Editor News, editorial etc. Advertising Phone/fax: Nina Shapinova - nina@kursiv.ru Alexandra Kulikova - sasha@kursiv.ru Elena Maslova - elena@kursiv.ru +7 495 617 66 52