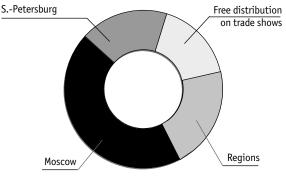

| Distribution by regions          |     |
|----------------------------------|-----|
| Moscow and the region            | 65% |
| SPetersburg and the region       | 18% |
| Free distribution on trade shows | 17% |

**Distribution by regions** 